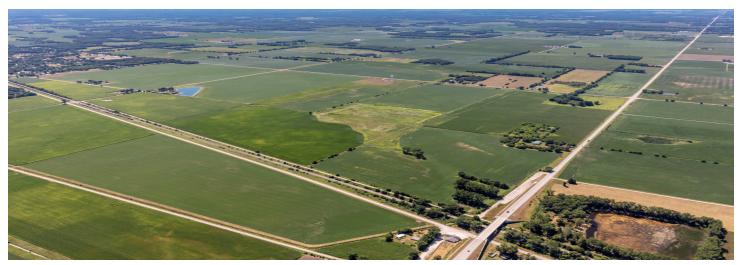

## **HAMLET WEST**

Kankakee Valley REMC

| SITE OVERVIEW       |                                  |  |
|---------------------|----------------------------------|--|
| Site Address        | 4400 E 500 N Hamlet, IN<br>46532 |  |
| County              | Starke                           |  |
| Time Zone           | Central                          |  |
| Ownership           | Private                          |  |
| Total Acreage       | 320 acres                        |  |
| Developable         | n/a                              |  |
| Min Lot Size        | 5 acres                          |  |
| Zoning              | Heavy Industrial                 |  |
| Site Covenants      | n/a                              |  |
| Impact Fees         | n/a                              |  |
| Foreign Trade Zones | Yes                              |  |